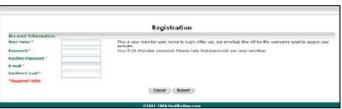

 Choose a "User Name" and "Password." (Remember this user name and password to log in next time.) Enter e-mail address (work, home, etc.) of your choice. Click "Submit."

- After log-in, scroll down to bottom right of page and click "Health Risk Assessment" icon
- Proceed to Step 2.