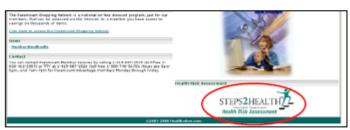

 Choose a "User Name" and "Password." (Remember this user name and password to log in next time.) Enter e-mail address (work, home, etc.) of your choice. Click "Submit."

- After log-in, scroll down to bottom right of page and click "Health Risk Assessment" icon
- Proceed to Step 2.

Returning users: (If you forget the user name and password you created, call Paramount Member Services at 419-887-2525 or 1-800-462-3589.)

- Enter "User Name" and "Password" you created.
- Click "Submit."
- After log-in, scroll down to bottom right of page and click the "Steps2Health Health Risk Assessment" icon.
- Proceed to Step 2.