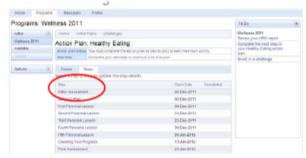

After you choose enroll, you will read the details of the action plan. When you are ready click the "Steps" tab.

You will click on the Initial Assessment to begin. Each week (every 7 days), you will log in to complete another step in the action plan.