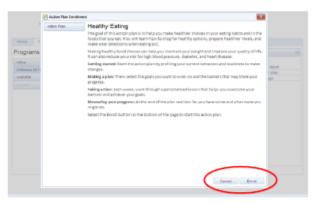

Depression
Diabetes Prevention
Healthy Eating
Heart Disease Prevention
Healthy Eating
Physical Activity
Risky Drinking
Quit Smoking
Stress Management
Weight Management

You can read the description of the action plan, then at the bottom right choose "Enroll".