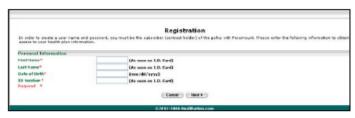

 Enter required "Personal Information." (You will need your Paramount member ID. Enter all digits in your member ID number. Do not enter the dash.) Click "Next."

LAST NAME

DATE OF BIRTH \_\_\_\_\_ (mm/dd/yyyy)
ID NUMBER