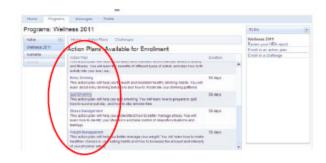

In the To Do box at the right, either click on "Do your HRA" or "Enroll in an action plan" (wellness program).

3. When you click on "Enroll in an action plan", you will have nine choices, click on one:

Depression
Diabetes Prevention
Healthy Eating
Heart Disease Prevention
Healthy Eating
Physical Activity
Risky Drinking
Quit Smoking
Stress Management
Weight Management

You can read the description of the action plan, then at the bottom right choose "Enroll".