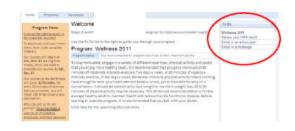

In the To Do box at the right, either click on "Do your HRA" or "Enroll in an action plan" (wellness program).

3. When you click on "Enroll in an action plan", you will have nine choices, click on one: