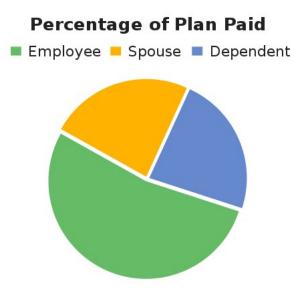

## Member Relationship Analysis Prepared for 00 Demo Group on claims paid and incurred between 01/01/16 and 06/30/16.

Includes all coverage areas

**M** PARAMOUNT **INSURANCE COMPANY** 

Affiliate of ProMedica

Enrollment and expense analysis by member relationship and gender. Members active as of 06/30/2016. Note: Dollar amounts for Fees/Expenses, Excluded Benefits, and Denied Charges have been excluded in this section. Please refer to the Network Utilization section for excluded totals.

| Relationship | # Enrolled | Plan Paid   | % Paid | Average Paid | РМРМ  |
|--------------|------------|-------------|--------|--------------|-------|
| Employee     | 679        | \$2,089,945 | 53%    | \$3,078      | \$515 |
| Spouse       | 471        | \$934,276   | 24%    | \$1,984      | \$332 |
| Dependent    | 821        | \$911,590   | 23%    | \$1,110      | \$186 |
| Total        | 1,971      | \$3,935,811 | 100%   | \$1,997      | \$334 |