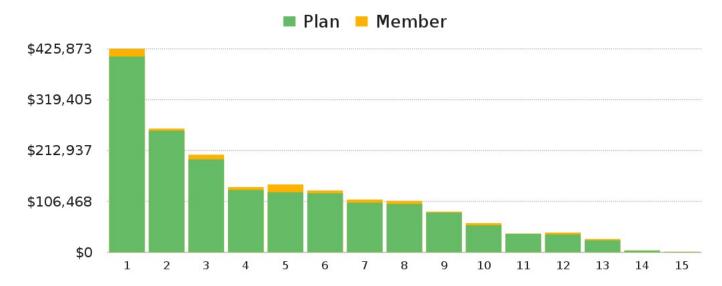

#### **Paid Claims Distribution**

Prepared for **00 Demo Group** on claims paid and incurred between **01/01/16** and **06/30/16**. Includes all coverage areas.

INSURANCE COMPANY

Affiliate of ProMedica

**M** PARAMOUNT

This report shows the number of members who incurred claims and the associated dollar cost. For example, 506 individual members had net claims payments totaling between \$0-\$249; and 8 members incurred claims payments between \$50,000-\$99,999. Note: Dollar amounts for Fees/Expenses, Excluded Benefits, and Denied Charges have been excluded in this section. Please refer to the Network Utilization section for excluded totals.

| Expense Band      | # of<br>Claimants | % of Total<br>Claimants | Plan<br>Paid | %<br>Usage | Cumulative<br>% Usage | Cumulative<br>Paid |
|-------------------|-------------------|-------------------------|--------------|------------|-----------------------|--------------------|
| < \$0-\$249       | 506               | 30.4%                   | \$60,085     | 1.5%       | 1.5%                  | \$60,085           |
| \$250-\$499       | 261               | 15.7%                   | \$94,637     | 2.4%       | 3.9%                  | \$154,722          |
| \$500-\$749       | 171               | 10.3%                   | \$102,692    | 2.6%       | 6.5%                  | \$257,414          |
| \$750-\$999       | 112               | 6.7%                    | \$97,134     | 2.5%       | 9.0%                  | \$354,547          |
| \$1,000-\$2,499   | 292               | 17.6%                   | \$464,433    | 11.8%      | 20.7%                 | \$818,981          |
| \$2,500-\$4,999   | 150               | 9.0%                    | \$519,132    | 13.1%      | 33.9%                 | \$1,338,113        |
| \$5,000-\$9,999   | 93                | 5.6%                    | \$641,199    | 16.2%      | 50.1%                 | \$1,979,312        |
| \$10,000-\$24,999 | 52                | 3.1%                    | \$815,701    | 20.6%      | 70.7%                 | \$2,795,013        |
| \$25,000-\$49,999 | 18                | 1.1%                    | \$603,930    | 15.3%      | 86.0%                 | \$3,398,943        |
| \$50,000-\$99,999 | 8                 | 0.5%                    | \$551,777    | 14.0%      | 100.0%                | \$3,950,720        |