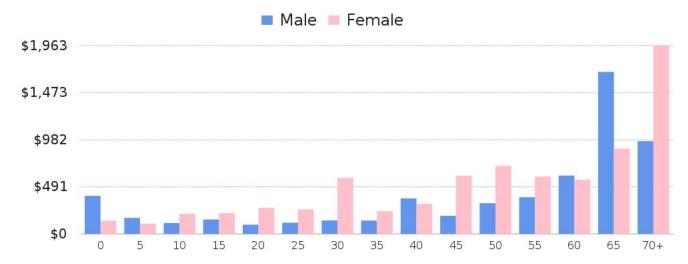

#### Age Group Analysis Prepared for 00 Demo Group on claims paid and incurred between 01/01/16 and 06/30/16.

Includes all coverage areas.

**M** PARAMOUNT **INSURANCE COMPANY** 

Affiliate of ProMedica

Enrollment and expense analysis by member age and gender. Enrollment active as of 06/30/2016. Note: Dollar amounts for Fees/Expenses, Excluded Benefits, and Denied Charges have been excluded in this section. Please refer to the Network Utilization section for excluded totals.

|              | En  | rolled | Р           | Plan Paid   |          | Average Paid |         | PMPM    |  |
|--------------|-----|--------|-------------|-------------|----------|--------------|---------|---------|--|
| Age<br>Group | М   | F      | М           | F           | М        | F            | М       | F       |  |
| 0-4          | 89  | 70     | \$211,255   | \$57,151    | \$2,374  | \$816        | \$397   | \$137   |  |
| 5-9          | 63  | 78     | \$62,874    | \$49,477    | \$998    | \$634        | \$167   | \$106   |  |
| 10-14        | 106 | 82     | \$71,885    | \$102,832   | \$678    | \$1,254      | \$113   | \$210   |  |
| 15-19        | 78  | 85     | \$70,228    | \$110,088   | \$900    | \$1,295      | \$151   | \$217   |  |
| 20-24        | 93  | 82     | \$53,362    | \$133,245   | \$574    | \$1,625      | \$96    | \$272   |  |
| 25-29        | 26  | 47     | \$18,156    | \$71,880    | \$698    | \$1,529      | \$117   | \$256   |  |
| 30-34        | 56  | 72     | \$47,040    | \$251,145   | \$840    | \$3,488      | \$140   | \$583   |  |
| 35-39        | 60  | 93     | \$49,912    | \$131,721   | \$832    | \$1,416      | \$139   | \$237   |  |
| 40-44        | 74  | 82     | \$163,602   | \$153,388   | \$2,211  | \$1,871      | \$370   | \$313   |  |
| 45-49        | 71  | 92     | \$79,950    | \$333,401   | \$1,126  | \$3,624      | \$188   | \$606   |  |
| 50-54        | 76  | 103    | \$145,566   | \$436,387   | \$1,915  | \$4,237      | \$320   | \$709   |  |
| 55-59        | 70  | 104    | \$160,232   | \$371,752   | \$2,289  | \$3,575      | \$383   | \$598   |  |
| 60-64        | 50  | 43     | \$181,834   | \$145,535   | \$3,637  | \$3,385      | \$608   | \$566   |  |
| 65-69        | 19  | 8      | \$191,892   | \$42,540    | \$10,100 | \$5,317      | \$1,689 | \$889   |  |
| 70+          | 5   | 2      | \$28,909    | \$23,480    | \$5,782  | \$11,740     | \$967   | \$1,963 |  |
| Total        | 936 | 1,043  | \$1,536,698 | \$2,414,022 | \$2,330  | \$3,054      | \$275   | \$387   |  |