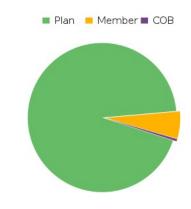

#### **Charge Breakdown**

|             | Amount      | Percent |
|-------------|-------------|---------|
| Claims      | 33,205      |         |
| СОВ         | \$20,772    | 0.5%    |
| Member Paid | \$249,423   | 5.9%    |
| Plan Paid   | \$3,950,720 | 93.6%   |