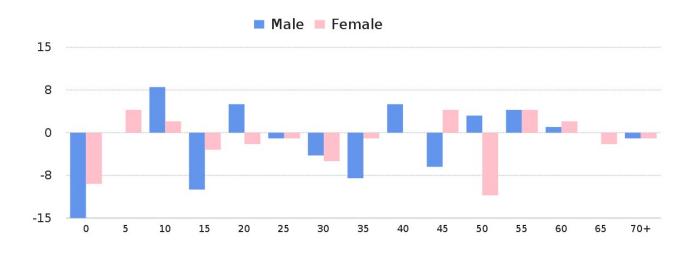

## Enrollment Activity Prepared for 00 Demo Group on claims paid and incurred between 01/01/16 and 06/30/16.

Includes all coverage areas.

**M** PARAMOUNT **INSURANCE COMPANY** 

Affiliate of ProMedica

A comparison of active members as of Dec 31, 2015 to active members as of Jun 30, 2016. The graph shows the amount of change between the two periods by age band and gender.

|          |       | Male  |        |       | Female |        |       | All   |        |
|----------|-------|-------|--------|-------|--------|--------|-------|-------|--------|
| Age Band | 12/15 | 06/16 | Change | 12/15 | 06/16  | Change | 12/15 | 06/16 | Change |
| 0-4      | 104   | 89    | -15    | 79    | 70     | -9     | 183   | 159   | -24    |
| 5-9      | 63    | 63    | 0      | 74    | 78     | +4     | 137   | 141   | +4     |
| 10-14    | 98    | 106   | +8     | 80    | 82     | +2     | 178   | 188   | +10    |
| 15-19    | 88    | 78    | -10    | 88    | 85     | -3     | 176   | 163   | -13    |
| 20-24    | 88    | 93    | +5     | 84    | 82     | -2     | 172   | 175   | +3     |
| 25-29    | 27    | 26    | -1     | 48    | 47     | -1     | 75    | 73    | -2     |
| 30-34    | 60    | 56    | -4     | 77    | 72     | -5     | 137   | 128   | -9     |
| 35-39    | 68    | 60    | -8     | 94    | 93     | -1     | 162   | 153   | -9     |
| 40-44    | 69    | 74    | +5     | 82    | 82     | 0      | 151   | 156   | +5     |
| 45-49    | 77    | 71    | -6     | 88    | 92     | +4     | 165   | 163   | -2     |
| 50-54    | 73    | 76    | +3     | 114   | 103    | -11    | 187   | 179   | -8     |
| 55-59    | 66    | 70    | +4     | 100   | 104    | +4     | 166   | 174   | +8     |
| 60-64    | 49    | 50    | +1     | 41    | 43     | +2     | 90    | 93    | +3     |
| 65-69    | 19    | 19    | 0      | 10    | 8      | -2     | 29    | 27    | -2     |
| 70+      | 6     | 5     | -1     | 3     | 2      | -1     | 9     | 7     | -2     |