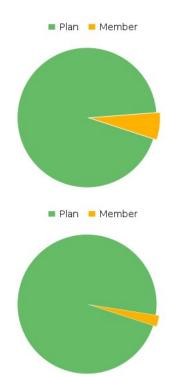

#### **Network Utilization Summary**

Prepared for **00 Demo Group** on claims paid and incurred between **01/01/16** and **06/30/16**. Includes all coverage areas.

Charts the breakdown of network and non-network charges to reveal how network contracts and other discount outlets are utilized by the covered population.

| In Network     |             |       |  |  |  |  |  |
|----------------|-------------|-------|--|--|--|--|--|
| Amount Percent |             |       |  |  |  |  |  |
| Plan Paid      | \$3,628,180 | 93.3% |  |  |  |  |  |
| Member Paid    | \$241,120   | 6.2%  |  |  |  |  |  |
| СОВ            | \$16,532    | 0.4%  |  |  |  |  |  |

# Out of NetworkAmountPercentPlan Paid\$322,54091.7%Member Paid\$8,3032.4%COB\$4,2401.2%