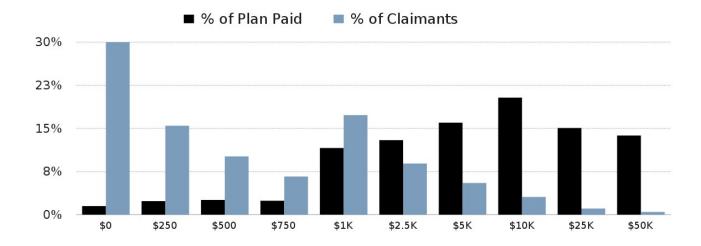

This report shows the number of members who incurred claims and the associated dollar cost. For example, 506 individual members had net claims payments totaling between \$0-\$249; and 8 members incurred claims payments between \$50,000-\$99,999. Note: Dollar amounts for Fees/Expenses, Excluded Benefits, and Denied Charges have been excluded in this section. Please refer to the Network Utilization section for excluded totals.

| Expense Band      | # of<br>Claimants | % of Total<br>Claimants | Plan<br>Paid | %<br>Usage | Cumulative<br>% Usage | Cumulative<br>Paid |
|-------------------|-------------------|-------------------------|--------------|------------|-----------------------|--------------------|
| < \$0-\$249       | 506               | 30.4%                   | \$60,085     | 1.5%       | 1.5%                  | \$60,085           |
| \$250-\$499       | 261               | 15.7%                   | \$94,637     | 2.4%       | 3.9%                  | \$154,722          |
| \$500-\$749       | 171               | 10.3%                   | \$102,692    | 2.6%       | 6.5%                  | \$257,414          |
| \$750-\$999       | 112               | 6.7%                    | \$97,134     | 2.5%       | 9.0%                  | \$354,547          |
| \$1,000-\$2,499   | 292               | 17.6%                   | \$464,433    | 11.8%      | 20.7%                 | \$818,981          |
| \$2,500-\$4,999   | 150               | 9.0%                    | \$519,132    | 13.1%      | 33.9%                 | \$1,338,113        |
| \$5,000-\$9,999   | 93                | 5.6%                    | \$641,199    | 16.2%      | 50.1%                 | \$1,979,312        |
| \$10,000-\$24,999 | 52                | 3.1%                    | \$815,701    | 20.6%      | 70.7%                 | \$2,795,013        |
| \$25,000-\$49,999 | 18                | 1.1%                    | \$603,930    | 15.3%      | 86.0%                 | \$3,398,943        |
| \$50,000-\$99,999 | 8                 | 0.5%                    | \$551,777    | 14.0%      | 100.0%                | \$3,950,720        |