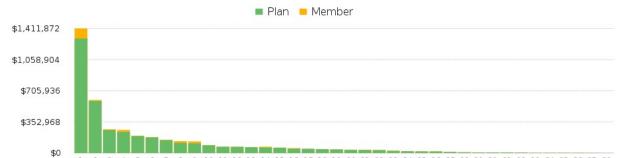

#### **Top 30 Providers**

Prepared for **00 Demo Group** on claims paid and incurred between **01/01/16** and **06/30/16**. Includes all coverage areas.

**PARAMOUNT** INSURANCE COMPANY

Affiliate of ProMedica

Details the costs associated with the thirty most heavily paid providers utilized by the member population. Note: Dollar amounts for Fees/Expenses, Excluded Benefits, and Denied Charges have been excluded in this section. Please refer to the Network Utilization section for excluded totals.

| Provider Name  | # Claims | Plan Paid   | % Usage |
|----------------|----------|-------------|---------|
| Facility2266   | 1,223    | \$455,876   | 11.54%  |
| Facility2274   | 1,258    | \$415,691   | 10.52%  |
| Facility2280   | 397      | \$127,102   | 3.22%   |
| Physician3444  | 65       | \$86,867    | 2.20%   |
| Physician1748  | 72       | \$76,569    | 1.94%   |
| Facility22071  | 79       | \$53,968    | 1.37%   |
| Facility925    | 2,006    | \$52,242    | 1.32%   |
| Facility1706   | 116      | \$50,603    | 1.28%   |
| Physician4106  | 709      | \$47,707    | 1.21%   |
| Physician30019 | 51       | \$42,883    | 1.09%   |
| Facility2267   | 22       | \$39,259    | 0.99%   |
| Facility12410  | 25       | \$38,115    | 0.96%   |
| Physician229   | 35       | \$37,115    | 0.94%   |
| Physician109   | 56       | \$36,520    | 0.92%   |
| Physician424   | 6        | \$36,193    | 0.92%   |
| Facility2275   | 297      | \$33,095    | 0.84%   |
| Physician3707  | 598      | \$31,818    | 0.81%   |
| Facility2284   | 62       | \$31,579    | 0.80%   |
| Physician1266  | 50       | \$29,574    | 0.75%   |
| Facility2118   | 320      | \$27,800    | 0.70%   |
| Physician1241  | 12       | \$27,296    | 0.69%   |
| Physician1751  | 135      | \$25,982    | 0.66%   |
| Physician8270  | 4        | \$24,248    | 0.61%   |
| Physician938   | 6        | \$22,431    | 0.57%   |
| Physician1265  | 66       | \$21,989    | 0.56%   |
| Physician111   | 33       | \$19,946    | 0.50%   |
| Physician817   | 15       | \$19,197    | 0.49%   |
| Facility1558   | 20       | \$18,986    | 0.48%   |
| Facility4115   | 32       | \$18,592    | 0.47%   |
| Facility371    | 107      | \$18,390    | 0.47%   |
| Total          | 7,877    | \$1,967,635 | 49.80%  |