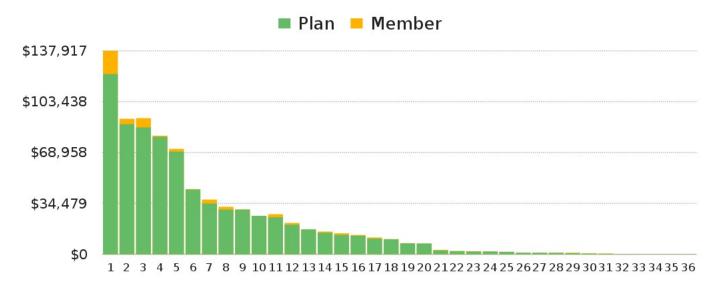

#### **Paid Claims Distribution**

Prepared for **00 Demo Group** on claims paid and incurred between **01/01/16** and **06/30/16**. Includes all coverage areas.

INSURANCE COMPANY

Affiliate of ProMedica

**M** PARAMOUNT

This report shows the number of members who incurred claims and the associated dollar cost. For example, 506 individual members had net claims payments totaling between \$0-\$249; and 8 members incurred claims payments between \$50,000-\$99,999. Note: Dollar amounts for Fees/Expenses, Excluded Benefits, and Denied Charges have been excluded in this section. Please refer to the Network Utilization section for excluded totals.

| Expense Band      | # of<br>Claimants | % of Total<br>Claimants | Plan<br>Paid | %<br>Usage | Cumulative<br>% Usage | Cumulative<br>Paid |
|-------------------|-------------------|-------------------------|--------------|------------|-----------------------|--------------------|
| < \$0-\$249       | 506               | 30.4%                   | \$60,085     | 1.5%       | 1.5%                  | \$60,085           |
| \$250-\$499       | 261               | 15.7%                   | \$94,637     | 2.4%       | 3.9%                  | \$154,722          |
| \$500-\$749       | 171               | 10.3%                   | \$102,692    | 2.6%       | 6.5%                  | \$257,414          |
| \$750-\$999       | 112               | 6.7%                    | \$97,134     | 2.5%       | 9.0%                  | \$354,547          |
| \$1,000-\$2,499   | 292               | 17.6%                   | \$464,433    | 11.8%      | 20.7%                 | \$818,981          |
| \$2,500-\$4,999   | 150               | 9.0%                    | \$519,132    | 13.1%      | 33.9%                 | \$1,338,113        |
| \$5,000-\$9,999   | 93                | 5.6%                    | \$641,199    | 16.2%      | 50.1%                 | \$1,979,312        |
| \$10,000-\$24,999 | 52                | 3.1%                    | \$815,701    | 20.6%      | 70.7%                 | \$2,795,013        |
| \$25,000-\$49,999 | 18                | 1.1%                    | \$603,930    | 15.3%      | 86.0%                 | \$3,398,943        |
| \$50,000-\$99,999 | 8                 | 0.5%                    | \$551,777    | 14.0%      | 100.0%                | \$3,950,720        |